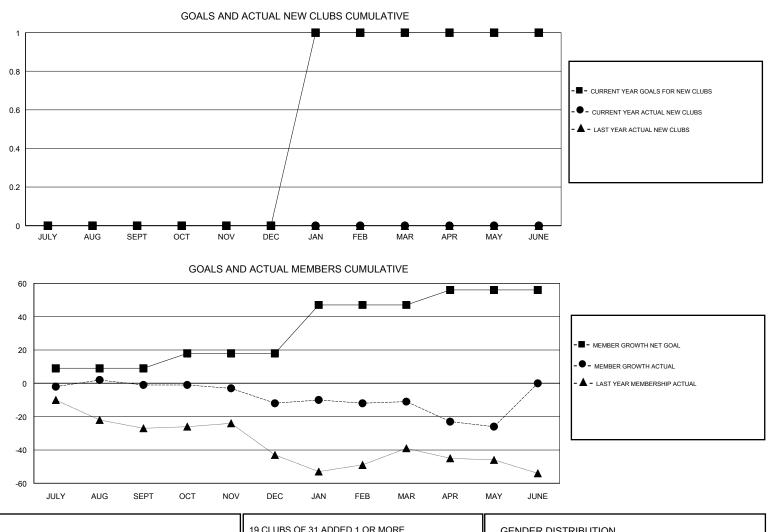

## LOCATION ILLINOIS GMT CA Clubs Members RESULTS FOR 2017-2018 RESULTS FOR 2017-2018 NEW CLUB GOAL NEW CLUBS DROPPED CLUBS MEMBER GROWTH NET MEMBER GROWTH DROPPED QUARTER QUARTER GOAL ACTUAL MEMBERS ACTUAL (including transfers) 0 0 0 9 13 11 JULY/AUG/SEPT JULY/AUG/SEPT 0 0 0 9 10 20 OCT/NOV/DEC OCT/NOV/DEC 0 1 0 29 12 11 JAN/FEB/MAR JAN/FEB/MAR 0 0 0 9 9 24 APR/MAY/JUNE APR/MAY/JUNE

| DROPPED CLUBS: 0 |            | 19 CLUBS OF 31 ADDED 1 OR MORE<br>NEW MEMBERS | GENDER DISTRIBUTION   MALE 543 (73.68%)   FEMALE 194 (26.32%) |       |
|------------------|------------|-----------------------------------------------|---------------------------------------------------------------|-------|
| DROPPED MEMBERS  |            |                                               | Women Percentage Fiscal Year Goal: 3%                         |       |
| DECEASED         | 16         | CLICK HERE FOR CUMULATIVE<br>MEMBERSHIP DATA  | TOTAL FAMILY UNIT MEMBERS                                     | 92    |
| CLUB CANCELLED   | 0          |                                               | FAMILY MEMBERS PAYING HALF                                    |       |
| OTHER            | 50         |                                               |                                                               | 47    |
| TOTAL            | 66         |                                               |                                                               |       |
|                  | â <b>a</b> |                                               |                                                               | 4 5 4 |